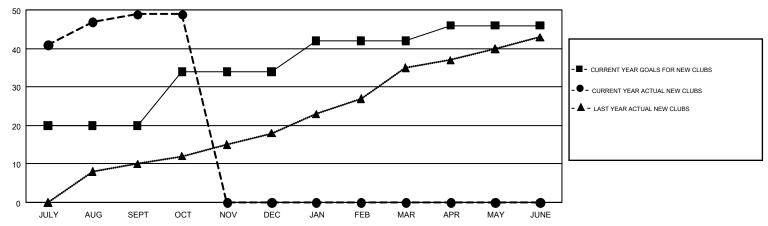

## GMT MONTHLY MEMBERSHIP PROGRESS REPORT

Multiple District 320

Results as of: 10/31/2017

**LOCATION: INDIA** 

MT: VENKATA S RAJU DANTULURI

GMT CA 6

|                       | Club          | s         |               | Members               |                           |                         |                                              |  |
|-----------------------|---------------|-----------|---------------|-----------------------|---------------------------|-------------------------|----------------------------------------------|--|
| RESULTS FOR 2017-2018 |               |           |               | RESULTS FOR 2017-2018 |                           |                         |                                              |  |
| QUARTER               | NEW CLUB GOAL | NEW CLUBS | DROPPED CLUBS | QUARTER               | MEMBER GROWTH NET<br>GOAL | MEMBER GROWTH<br>ACTUAL | DROPPED MEMBERS ACTUAL (including transfers) |  |
| JULY/AUG/SEPT         | 20            | 49        | 0             | JULY/AUG/SEPT         | 375                       | 1,439                   | 1,056                                        |  |
| OCT/NOV/DEC           | 14            | 0         | 1             | OCT/NOV/DEC           | 570                       | 383                     | 104                                          |  |
| JAN/FEB/MAR           | 8             | 0         | 0             | JAN/FEB/MAR           | 354                       | 0                       | 0                                            |  |
| APR/MAY/JUNE          | 4             | 0         | 0             | APR/MAY/JUNE          | 104                       | 0                       | 0                                            |  |

## GOALS AND ACTUAL NEW CLUBS CUMULATIVE