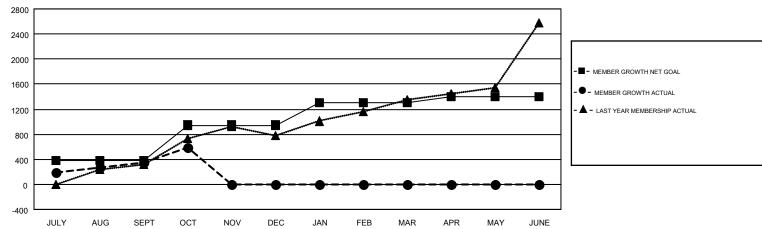

## GMT MONTHLY MEMBERSHIP PROGRESS REPORT

Multiple District 320

Results as of: 10/31/2017

**LOCATION: INDIA** 

MT: VENKATA S RAJU DANTULURI

GMT CA 6

|                       | Club          | s         |               | Members               |                           |                         |                                              |  |
|-----------------------|---------------|-----------|---------------|-----------------------|---------------------------|-------------------------|----------------------------------------------|--|
| RESULTS FOR 2017-2018 |               |           |               | RESULTS FOR 2017-2018 |                           |                         |                                              |  |
| QUARTER               | NEW CLUB GOAL | NEW CLUBS | DROPPED CLUBS | QUARTER               | MEMBER GROWTH NET<br>GOAL | MEMBER GROWTH<br>ACTUAL | DROPPED MEMBERS ACTUAL (including transfers) |  |
| JULY/AUG/SEPT         | 20            | 49        | 0             | JULY/AUG/SEPT         | 375                       | 1,439                   | 1,056                                        |  |
| OCT/NOV/DEC           | 14            | 0         | 1             | OCT/NOV/DEC           | 570                       | 383                     | 104                                          |  |
| JAN/FEB/MAR           | 8             | 0         | 0             | JAN/FEB/MAR           | 354                       | 0                       | 0                                            |  |
| APR/MAY/JUNE          | 4             | 0         | 0             | APR/MAY/JUNE          | 104                       | 0                       | 0                                            |  |

## GOALS AND ACTUAL MEMBERS CUMULATIVE

| DROPPED CLUBS: 1  DROPPED MEMBERS |       | 188 CLUBS OF 458 ADDED 1 OR MORE<br>NEW MEMBERS | GENDER DISTR<br>MALE<br>FEMALE | 13,963 (77.98%)<br>3,942 (22.02%) |       |
|-----------------------------------|-------|-------------------------------------------------|--------------------------------|-----------------------------------|-------|
| DECEASED                          | 17    | CLICK HERE FOR CUMULATIVE                       | TOTAL FAMILY UNIT MEMBERS      |                                   | 6,826 |
| CLUB CANCELLED                    | 0     | MEMBERSHIP DATA                                 | FAMILY MEMBERS PAYING HALF     |                                   | 3,692 |
| OTHER                             | 1,143 |                                                 |                                |                                   |       |
| TOTAL                             | 1,160 |                                                 | DOES                           |                                   |       |